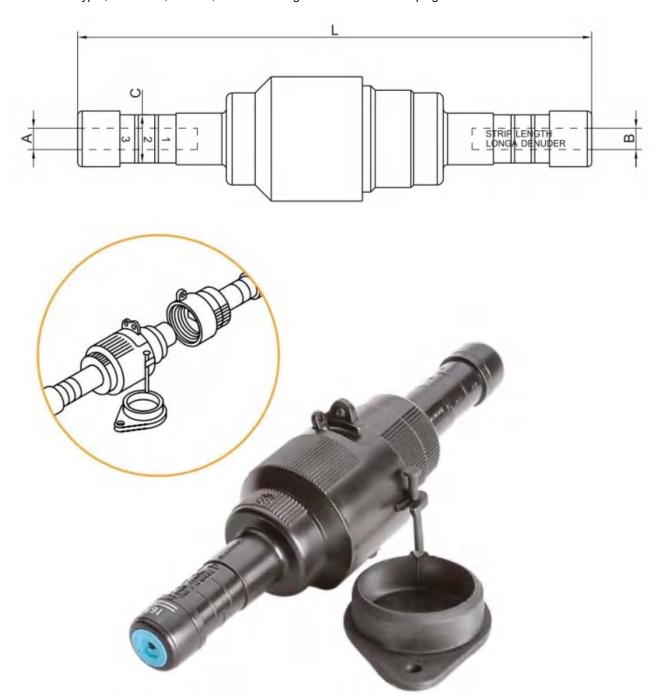

## **Pre-Insulated Sleeve MJPF**

Material: Brass(silver plating)Aluninium

Product property: MJPF is designed to connect the neutral messenger in aerial bundled cable .It is in accordance with NFC33-021 .The sleeve is with full tension .

And it's cap can prevent the water into the barrel .It is colored differently to distinguish the cable sizes .

Marked with type ,cable size ,die size ,inner cable length and number of crilnping .

| Model      | Model Cable Size (mm2) |    | Plastic Sleeve<br>Diameter (mm) | Length (mm) |
|------------|------------------------|----|---------------------------------|-------------|
|            | Α                      | В  | С                               | L           |
| MJPF 16/16 | 16                     | 16 | 16.2                            | 174         |

| MJPF 16/25 | 16 | 25 | 16.2 | 174 |
|------------|----|----|------|-----|
| MJPF 25/25 | 25 | 25 | 16.2 | 174 |